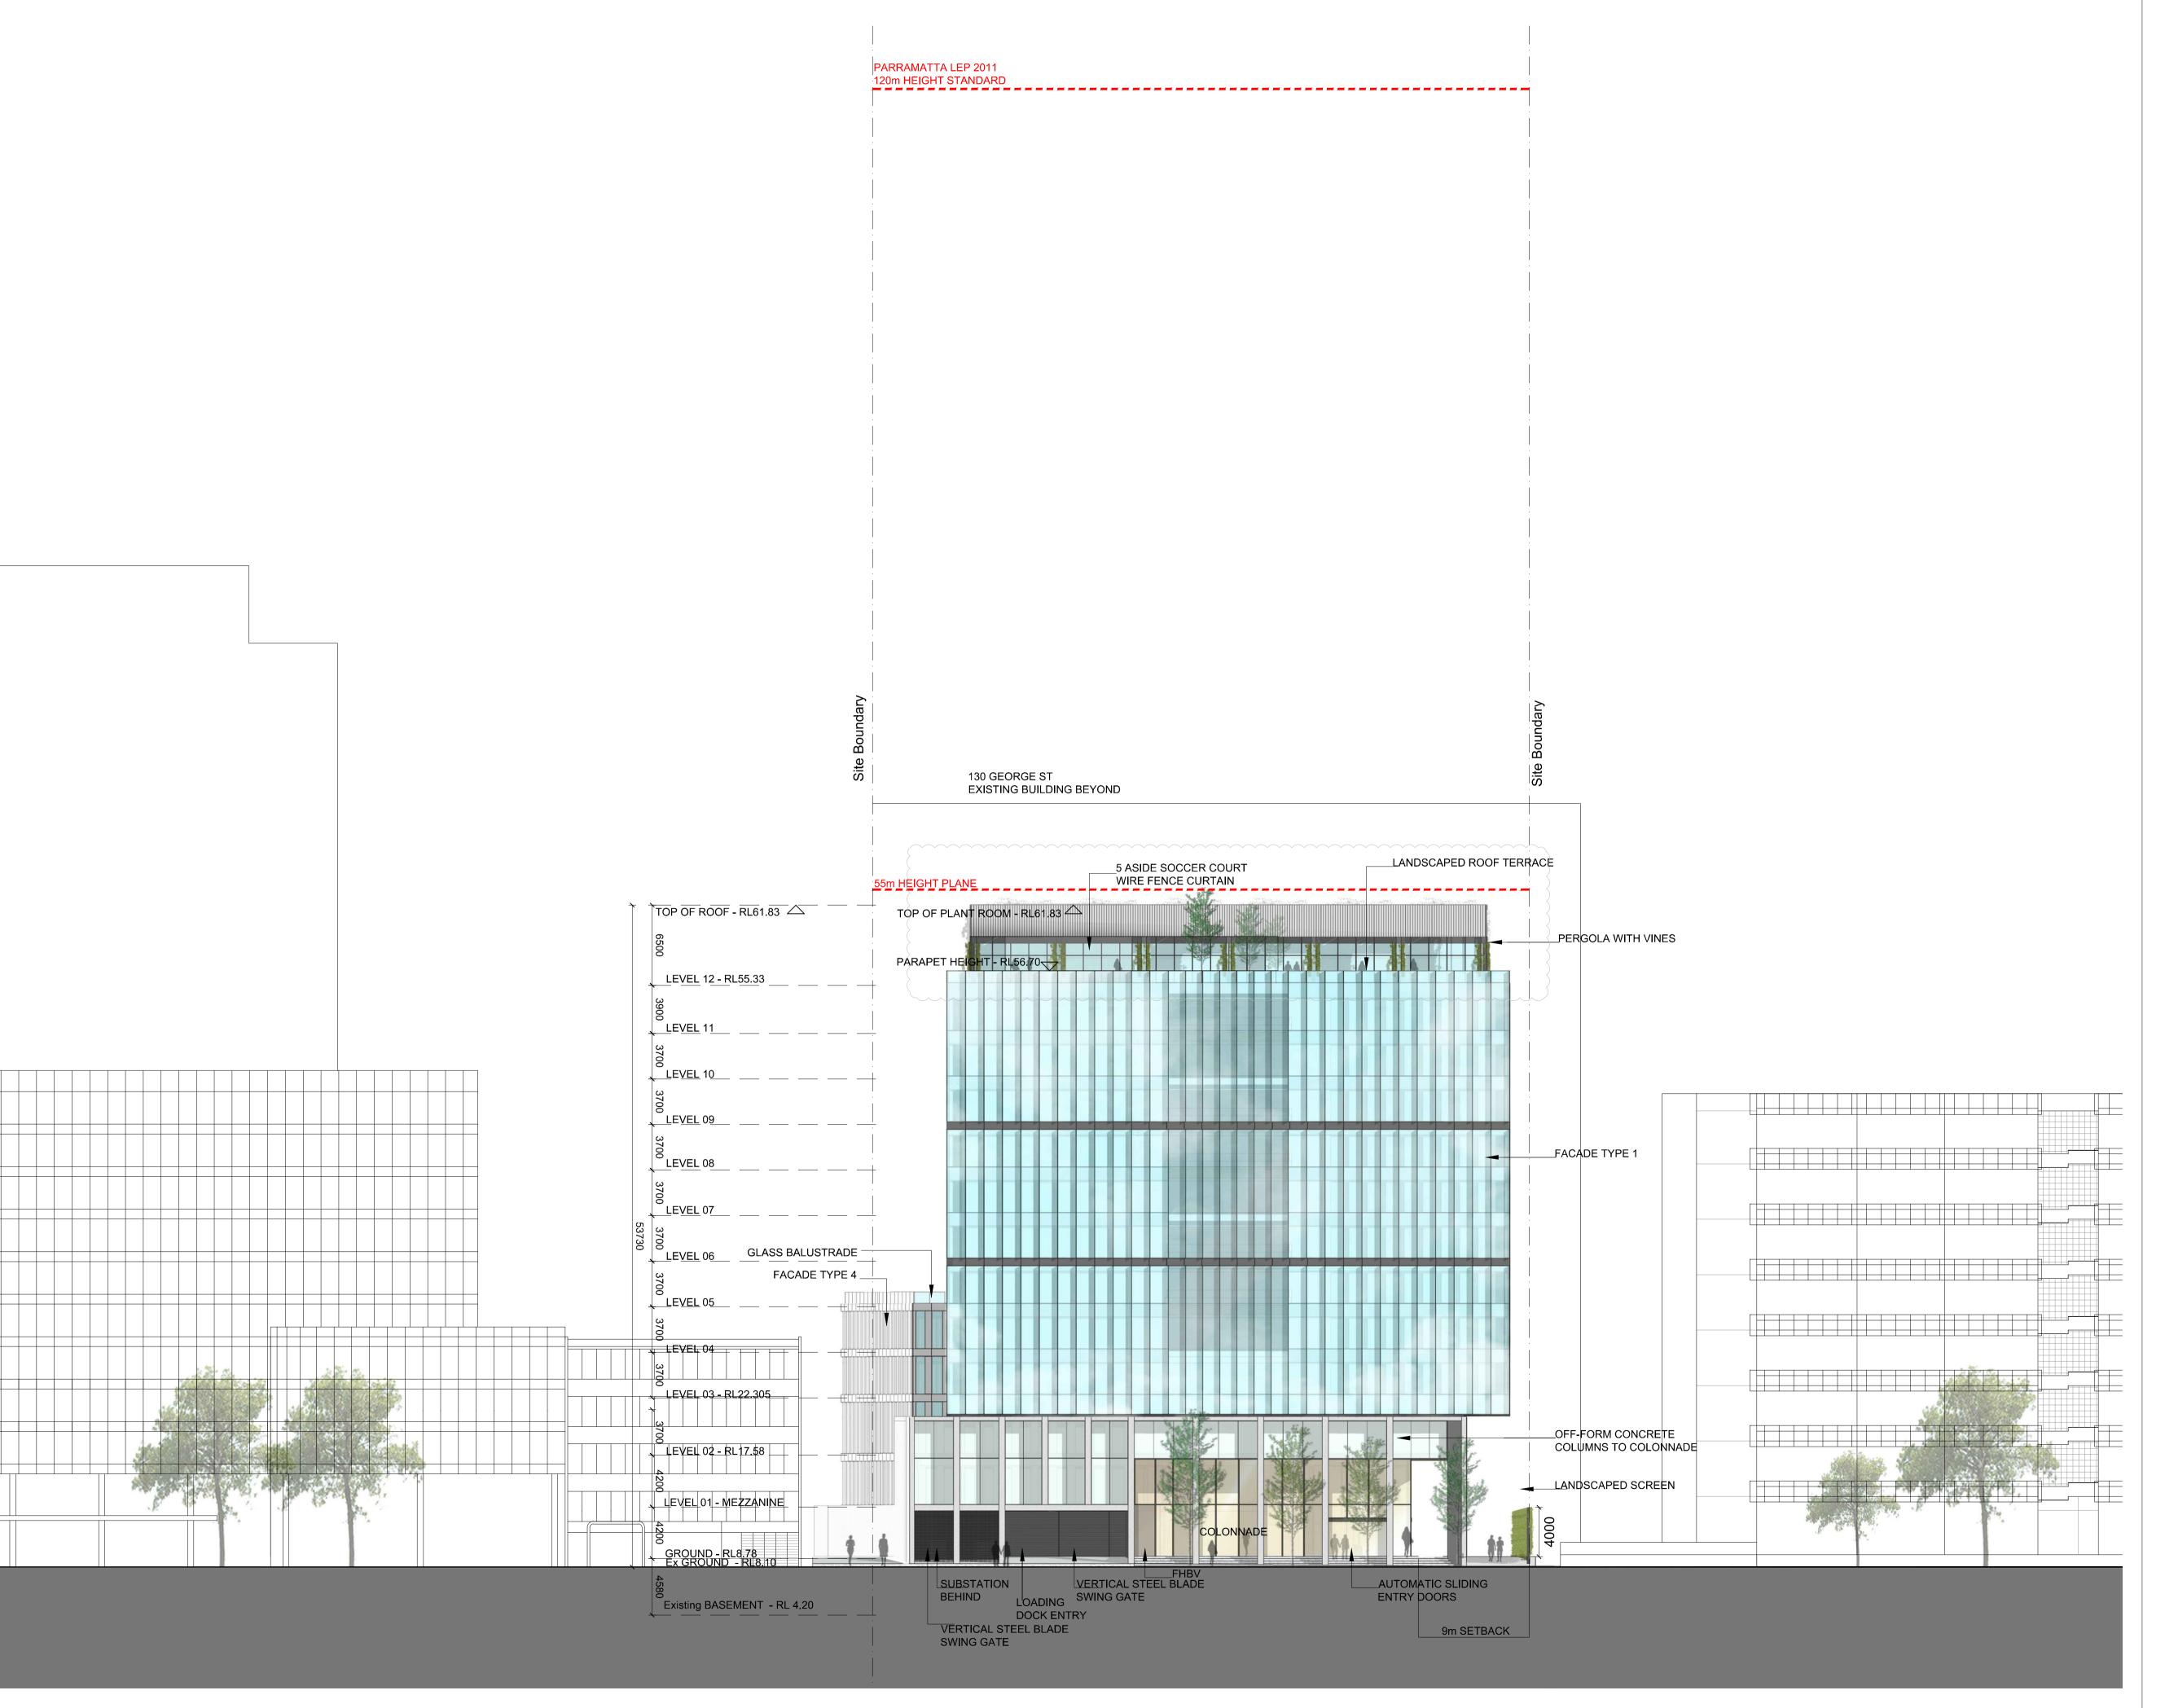

## 105 Phillip Street & 130 George Street Parramatta DEXUS PROPERTY GROUP

North elevation

| Scale       | 1:250 @ A1, 1:500 @A3 |                                 |        |
|-------------|-----------------------|---------------------------------|--------|
| Drawn       | JC                    | Checked BD                      |        |
| Project No. | S11772                |                                 |        |
| Status      | For Informat          | ion                             |        |
| Plot Date   | 09/02/2015            |                                 |        |
| Plot File   | S:\11700-11799\s1177  | 2 dexus 105philipstparramatta\a | philip |